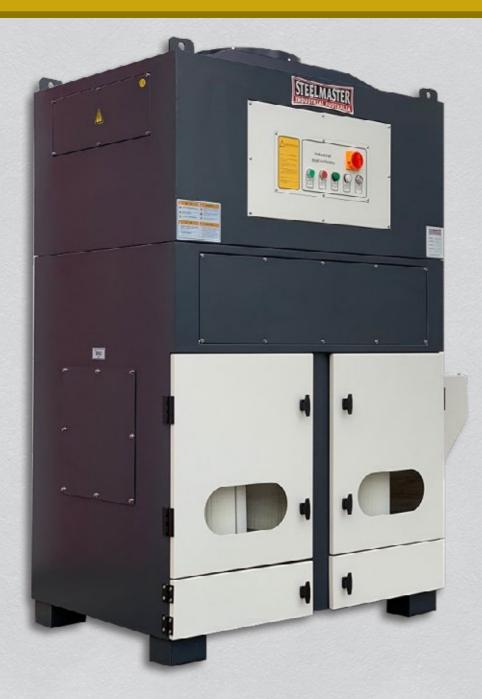

## **CLEARMASTER FUME EXTRACTION SYSTEM**

A workplace must for all CNC Plasma Laser Profilers

A workplace must for all CNC Plasma Laser Profilers – suits table size up to 2000mm x 4000mm

Simply power up and connect your ducting for a cleaner, safer workplace.

Fitted off with spark arrestors and providing a clean, safe, healthy work environment.

| TECHNICAL DATA         | (model) | SM-DR-3000                   | SM-PA-6000CT                 |
|------------------------|---------|------------------------------|------------------------------|
| sku                    | (#)     | 21-0805                      | 21-0806                      |
| extraction type        | (type)  | Spark, Smoke, Fume, Dust     | Spark, Smoke, Fume, Dust     |
| table area             | (mm)    | 1500 x 3000                  | 4000 x 2000                  |
| air volume             | (m3/Hr) | 3000                         | 6000                         |
| filter                 | (type)  | PTFE Coated Folded Cartridge | PTFE Coated Folded Cartridge |
| compressed air         | (Mpa)   | 0.5 ~ 0.6                    | 0.5 ~ 0.6                    |
| solenoid valves        | (state) | 2 off                        | 2 off                        |
| power                  | (Kw/v)  | 3 / 415                      | 3 / 415                      |
| weight                 | (kg)    | 720                          | 895                          |
| dimensions (I x w x h) | (mm)    | 920 x 595 x 1920             | 1750 x 980 x 2120            |
| PRICE                  | (AUD)   | \$                           | \$                           |