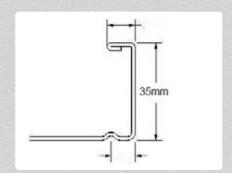

## **FEATURES**

- a must for all sheetmetal, ducting and climate control fabricating workshops
- Machine fitted with both 25mm & 35mm TDF Tooling
- Heavy duty industrial built
- 16 station drive / forming system
- positive lubrication to all moving parts via grease nipples
- hardened and ground shafts with case hardened formers
- hardened sheet guides
- 6 m/min. forming speed
- large in-feed table