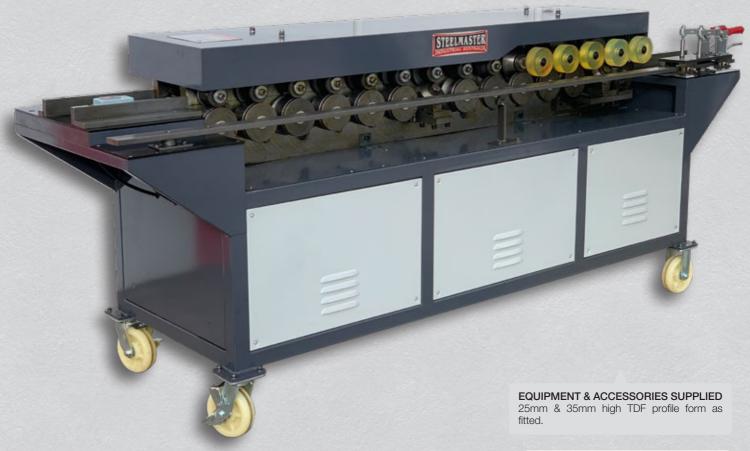

## STEELMASTER TDF/TDC FLANGING MACHINE

A Must In All Serious HVAC Shops

## **FEATURES**

- a must for all sheetmetal, ducting and climate control fabricating workshops
- Machine fitted with both 25mm & 35mm TDF Tooling
- Heavy duty industrial built
- 16 station drive / forming system
- positive lubrication to all moving parts via grease nipples
- hardened and ground shafts with case hardened formers
- hardened sheet guides
- 6 m/min. forming speed
- large in-feed table

| TECHNICAL DATA | SKU<br>(#) | CAPACITY<br>(MM) | STAGE | MOTOR<br>POWER (KW) | POWER (V) | DIMENSIONS<br>(L X W X H)<br>(MM) | WEIGHT<br>(KG) | PRICE<br>(AUD) |
|----------------|------------|------------------|-------|---------------------|-----------|-----------------------------------|----------------|----------------|
| SM-TDF-TDC-1.6 | 28-0109    | 1.6mm            | 16    | 2.2                 | 415       | 2700 x 700 x 1100                 | 1400           | \$             |