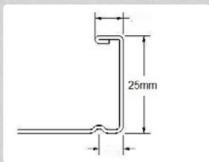

## **FEATURES**

- a must for all sheetmetal, ducting and climate control fabricating workshops
- Machine fitted with both 25mm & 35mm TDF Tooling
- Heavy duty industrial built
- 16 station drive / forming system
- positive lubrication to all moving parts via grease nipples
- hardened and ground shafts with case hardened formers
- hardened sheet guides
- 6 m/min. forming speed
- large in-feed table