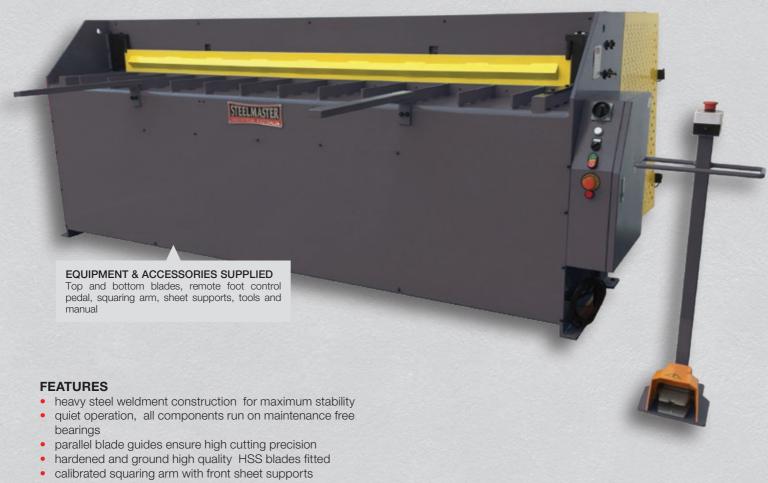

## **TECHNICAL FEATURES**

- Front sheet supports
- Rear safety net guarding
- Remote foot pedal operation
- Frame is constructed of whole welded steel, compact construction with light weight and good rigidity