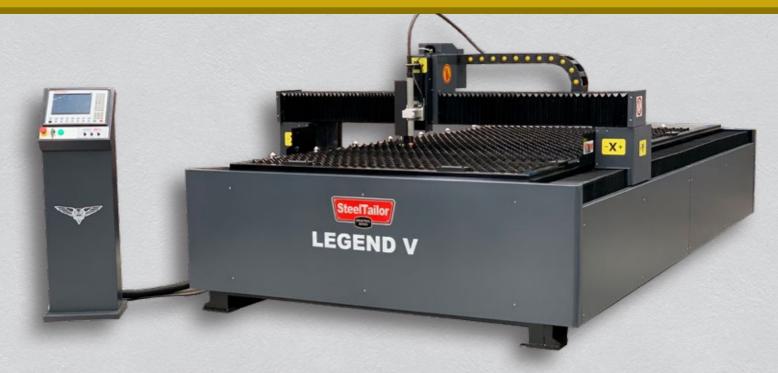

## PLASMA CNC - STEELTAILOR LEGEND V

LEGEND V - Water Table, Plasma And Etching Head - Servo Driven

## POWER SOURCE ADDED TO MEET CUSTOMERS REQUIREMENTS

| TECHNICAL DATA              | (model)  | LEGEND B52 SERIES                                     |
|-----------------------------|----------|-------------------------------------------------------|
| sku                         | (#)      | 21-0653W                                              |
| table size                  | (mm)     | 1500 x 3000                                           |
| frequency                   | (Hz)     | 60/50                                                 |
| display                     |          | colour LCD 7"                                         |
| cutting speed               | (mm/min) | 0 ~ 6000mm                                            |
| cutting thickness           | (mm)     | 0.5 - 35mm                                            |
| accuracy                    | (mm)     | 0.2                                                   |
| mode of cutting             | (n/a)    | plasma - your choice of type as per your requirements |
| Z axis stroke               | (mm)     | 140                                                   |
| cutting software            | (n/a)    | FastCAM                                               |
| longitudinal drive mode     | (n/a)    | servo drive                                           |
| work mode of plasma         | (n/a)    | non contact ignition                                  |
| input power                 | (Kw)     | 1                                                     |
| input voltage (motion unit) | (v)      | 240                                                   |
| input voltage (plasma unit) | (v)      | 415                                                   |
| weight                      | (kg)     | 1650                                                  |
| dimensions (I x w x h)      | (mm)     | 2000 x 4000 x 1500                                    |
| PRICE                       | (AUD)    | \$                                                    |

## **FEATURES**

- 1500mm x 3000mm cutting table
- THC torch height control fitted
- superior cut speed, quality and stability
- servo drive ensuring optimum track speed. even for fine contours and tight radii
- Fast Cam Professional offline software supplied standard offering, nesting, dxf file conversion and so much more.
- high quality onc controller options offering options, accepting G & M codes.
- compatible with common cutting software's such as ARTCUT, CAXA, ARTCAM
- small kerf, precise cutting, no cutting residue
- all DXF or DWG (from Autocad, Solidworks) formated files can be adapted.