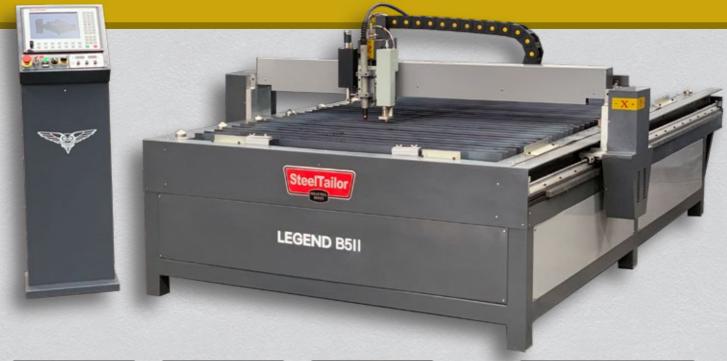

## STEELTAILOR CNC PLASMA - LEGEND B52 SERIES

**Heavy Duty Combination Plasma & Etching Head** 

FREE FASTCAM

**ETCHING INCLUDED** 

HYPERTHERM PLASMAS

## **ETCHING / ENGRAVING HEAD NOW FITTED**

| TECHNICAL DATA              | (model)  | LEGEND B52 SERIES                                     |
|-----------------------------|----------|-------------------------------------------------------|
| sku                         | (#)      | 21-0676E                                              |
| table size                  | (mm)     | 1500 x 3000                                           |
| frequency                   | (Hz)     | 60/50                                                 |
| display                     |          | colour LCD 7"                                         |
| cutting speed               | (mm/min) | 0-6990                                                |
| cutting thickness           | (mm)     | 0.55 - 35                                             |
| accuracy                    | (mm)     | 0.2                                                   |
| mode of cutting             | (n/a)    | plasma - your choice of type as per your requirements |
| Z axis stroke               | (mm)     | 80                                                    |
| cutting software            | (n/a)    | FastCAM - other options available                     |
| longitudinal drive mode     | (n/a)    | dual drive                                            |
| work mode of plasma         | (n/a)    | non contact ignition                                  |
| input power                 | (Kw)     | 1                                                     |
| input voltage (motion unit) | (v)      | 240                                                   |
| input voltage (plasma unit) | (v)      | 415                                                   |
| weight                      | (kg)     | 1380                                                  |
| dimensions (I x w x h)      | (mm)     | 2200 x 3700 x 1300                                    |
| PRICE                       | (AUD)    | \$                                                    |

## **FEATURES**

- heavy duty industrial build quality cuts as this as 0.5mm ~ to Power Source selected
- power sourced added to suit customer requirements
- THC torch height control fitted
- water jacket supplied also for thin sheet cutting superior cut speed, quality and stability
- optimum track speed. even for fine contours and tight radii
- Fast Cam Professional included with machine.
- compatible with common cutting softwares such as ARTCUT, CAXA, ARTCAM
- small kerf, precise cutting, no cutting residue
- all DXF or DWG (from Autocad, Solidworks) formated files can be adapted.