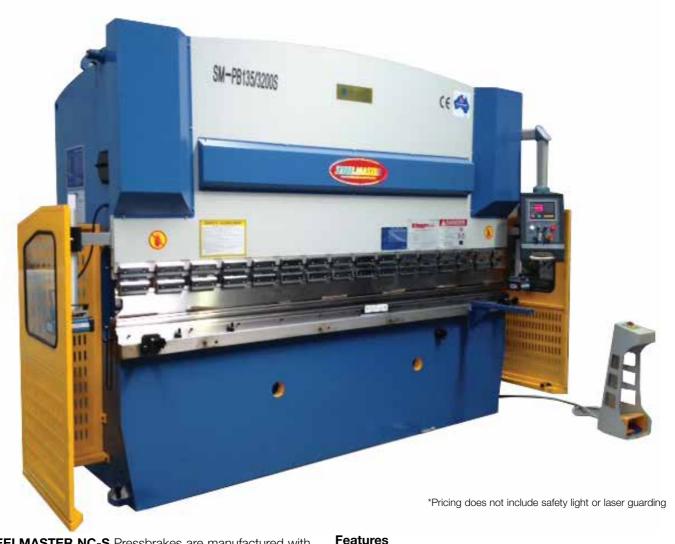

## **STEELMASTER NC S SERIES PRESS BRAKE**

Our S Series Pressbrakes are affordable and user freindly

STEELMASTER NC-S Pressbrakes are manufactured with the budget conscious in mind. They feature high quality components and precision at an affordable price.

Steelmaster offer the best featured Pressbrake for it's price on the market without compromising quality.

Standard two axis ESTUN NC programmable controller for programming the "y" axis position and the "x" position of the power backgauge.

The solid structure easily absorbs any forces generated during use with ease of operation enabling the operator to maximise efficiency and output.

STEELMASTER'S frame is produced from stress relieved heavy, rolled steel plates and is designed for maximum rigidity and cross system design.

A synchronised torsion bar system ensures consistent ram movement, accuracy and consistency in bending.

3 ph /415 volt machinery do not come fitted with plugs as standard. GST is NOT included in the listed prices

- 2. Deep side throats up to 425mm
- 3. Full top and bottom tooling.
- 4. Quality name brand hydraulic & electric components.
- 5. Power backgauge offering efficient sequence flow.
- 6. Digital NC E20+ programmable controller.

7. Consistency in manufacturing partners, ensuring quality back up service & spare parts.