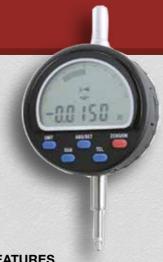

#### **FEATURES**

- · our new digital indicator is an absolute must for all machining applications
- features 0 reset
- metric / imperial calibrations
- absolute with selectable setting
- measuring range 10 mm

|         | DIGITAL DIAL INDICATOR |       |  |
|---------|------------------------|-------|--|
| Sku     | Measuring Range (mm)   | PRICE |  |
| 50+0106 | 10                     | \$    |  |