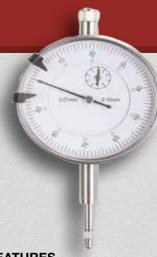

#### **FEATURES**

- these precision dial indicators are perfect for all general purpose quality inspections of any lathe & mill applications
- graduation 0.01 mm
- measuring range 10 mm

| DIAL INDICATOR |                      |       |
|----------------|----------------------|-------|
| Sku            | Measuring Range (mm) | PRICE |
| 50+0105        | 10                   | \$    |