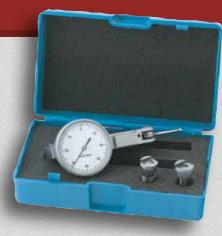

#### **FEATURES**

- these test indicators have an easy to read dial and a pivoting stylus that moves at right angles to the dial face
- boxed in a secure foam lined casing

| TEST INDICATOR |                      |       |
|----------------|----------------------|-------|
| Sku            | Measuring Range (mm) | PRICE |
| 50+0141        | 0 ~ 1.25             | \$    |