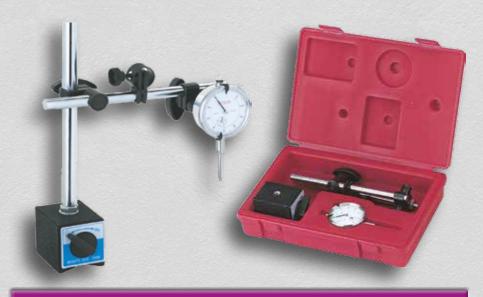

### **FEATURES**

- introducing our new director's choice
- precision measurements and set ups have never been so easy
- magnetic base and gauges with just a turn of the switch
- the dial indicator features a 0mm to 25mm travel
- our combo set is packaged in a protective case

|         | MAGNETIC BASE / DIAL INDICATOR COMBO |                      |       |
|---------|--------------------------------------|----------------------|-------|
| Sku     | Magnetic Force (n)                   | Measuring Range (mm) | PRICE |
| 50+0158 | 620                                  | 0 ~ 25               | \$    |