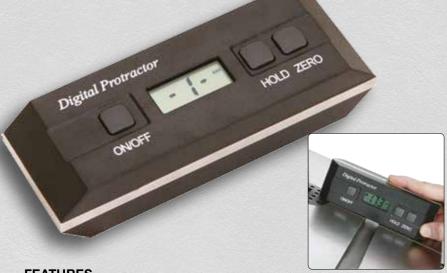

## **FEATURES**

- with a 360° measurement range this digital protractor can provide you with any angle reading
- the LCD display remains upright no matter what position the protractor is in
- resolution is 0.1° and accuracy is equal to 0.1°

| DIGITAL ANGLE PROTRACTOR |       |  |
|--------------------------|-------|--|
| Sku                      | PRICE |  |
| 50+0181                  | \$    |  |