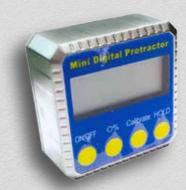

### **FEATURES**

- measures angles between -180° ~ +180°
- magnetic measuring surface enables accurate measurement on all angles
- resolution is 0.1° and repeatability is
- compact in size. measuring 50mm x 50mm x 30 mm

|         | DIGITAL LEVEL        |       |
|---------|----------------------|-------|
| Sku     | Measuring Range (mm) | PRICE |
| 50+0182 | -180° ~ +180°        | \$    |