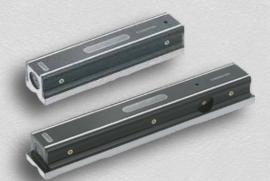

### **FEATURES**

- this magnetic base fixes indicators and test equipment to all ferrous metals
- features V base for attaching to round pipe as well as flat materials

- · machinist's levels are used for setting up lathes, mills and other general machinery
- every machinist should have one

|  | PRECISION MACHINE LEVEL |             |                |       |
|--|-------------------------|-------------|----------------|-------|
|  | Sku                     | LENGTH (MM) | PRECISION (MM) | PRICE |
|  | 50+0110                 | 200         | 0.02           | \$    |
|  | 50+0111                 | 300         | 0.02           | \$    |