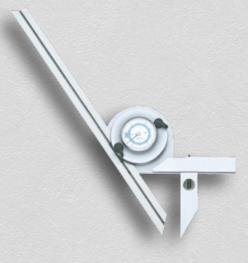

# **FEATURES**

- determine that angle in seconds
- with built-in accuracy and a 5 minute resolution
- supplied with bevelled blade

|  | DIAL PROTRACTOR |                       |       |
|--|-----------------|-----------------------|-------|
|  | Sku             | Measuring Range (deg) | PRICE |
|  | 50+0156         | 0° ~ 360°             | \$    |