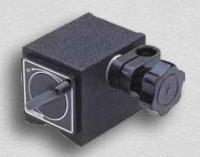

### **FEATURES**

- this magnetic base fixes indicators and test equipment to all ferrous metals
- features V base for attaching to round pipe as well as flat materials

- · machinist's levels are used for setting up lathes, mills and other general machinery
- every machinist should have one

| MULTI-PURPOSE MAGNETIC BASE |                    |       |
|-----------------------------|--------------------|-------|
| Sku                         | Magnetic Force (n) | PRICE |
| 50+0104                     | 620                | \$    |