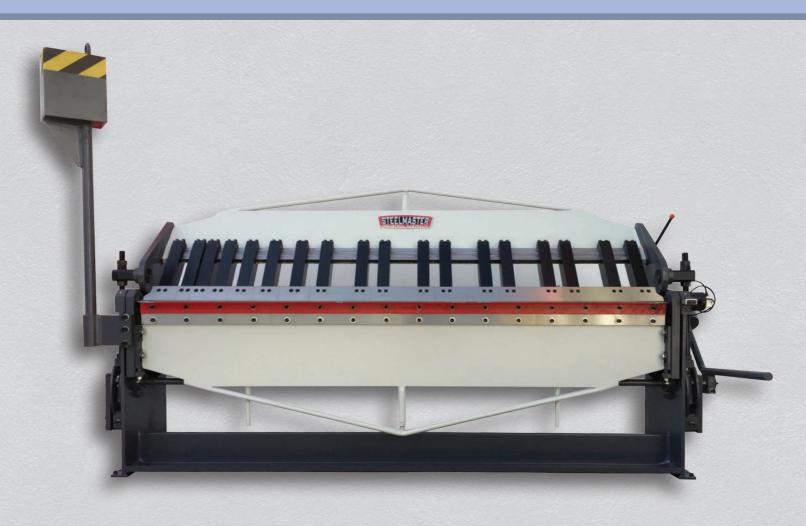

## **ASSET INDUSTRIAL PANBRAKE MANUAL FOLDER**

Heavy Duty Panbrake With Extra Large Opening Height

## FEATURES

- huge box folding height and finger stem length
- digital bending read out
- back gauge included
- heavy duty full steel welded body.
- harened and ground fingers
- manually operated clamping and bending operation for efficient folding applications
- high structural rigidity from heavy plate box steel construction
  with continuous welding seams
- quick action adjustment of beam for varying material thickness and settings
- spherical bearings for smooth ease of operation on the

clamping mechanism

- replaceable bronze bushes at all points of wear with easy access
- grease nipples located at all points of wear
- offered in both 1250mm & 2450mm sizes
- variety of finger widths suitable for all box bending combinations
- CE Compliant