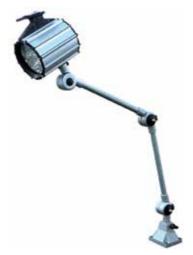

### **Features**

- swivel angle & pivoting, fixed base, long series
- I built in transformer
- I cool LED light colour

| LED WORK LAMP |             |       |
|---------------|-------------|-------|
| Sku           | Power (v/w) | PRICE |
| 30+0138       | 24 DC / 9   | \$    |