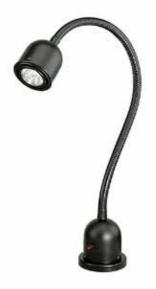

#### **Features**

- I flexible arm with magnetic base
- I built in transformer
- I cool LED light colour

| LED WORK LAMP |             |       |  |
|---------------|-------------|-------|--|
| Sku           | Power (v/w) | PRICE |  |
| 30+0132       | 240 / 3     | \$    |  |
| 30+0133       | 24 DC/ 3    | \$    |  |