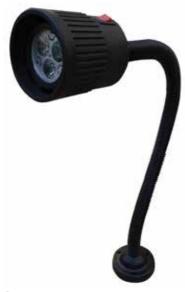

#### **Features**

- I flexible arm with fixed base
- I built in transformer
- I cool LED light colour

| LED WORK LAMP |             |       |
|---------------|-------------|-------|
| Sku           | Power (v/w) | PRICE |
| 30+0134       | 240 / 3     | \$    |
| 30+0135       | 24 / DC     | \$    |