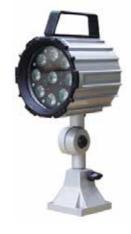

### **Features**

- swivel angle & pivoting, fixed base, long series
- I built in transformer
- I cool LED light colour

| LED WORK LAMP |             |       |
|---------------|-------------|-------|
| Sku           | Power (v/w) | PRICE |
| 30+0138       | 24 DC / 9   | \$    |