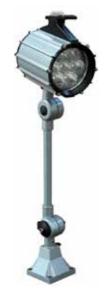

## **Features**

- I swivel arm with fixed base
- I built in transformer
- I cool LED light colour

|         | LED WORK LAMP |       |  |
|---------|---------------|-------|--|
| Sku     | Power (v/w)   | PRICE |  |
| 30+0136 | 24 DC / 9     | \$    |  |

## **Features**

- I swivel arm with fixed base
- I built in transformer
- I cool LED light colour

| LED WORK LAMP |             |       |
|---------------|-------------|-------|
| Sku           | Power (v/w) | PRICE |
| 30+0137       | 24 DC / 9   | \$    |