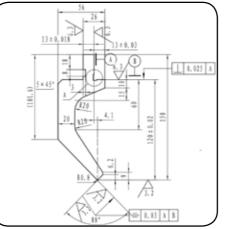

#### Features

- Quality pressbrake tooling
- In stock for on demand delivery

| GOOSENECK OFFSET TOP TOOL |      |       |             |       |
|---------------------------|------|-------|-------------|-------|
| SKU                       |      | ANGLE | LENGTH (MM) | Price |
| 19+0                      | )238 | 86    | 835         | \$    |