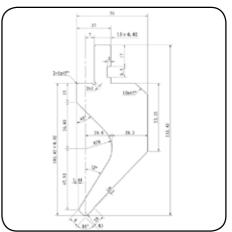

#### Features

- Quality deep offset tooling.
- Other sizes available in stock- call us!

| GOOSENECK OFFSET TOP TOOL |       |             |       |
|---------------------------|-------|-------------|-------|
| SKU                       | Angle | LENGTH (MM) | Price |
| 19+0242                   | 86    | 835         | \$    |