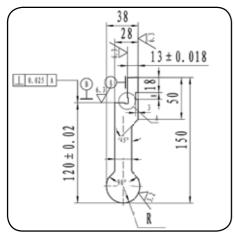

## Features

- Euro style suits Amada etc...
- I In stock for on demand delivery

| RADIUS TOP TOOL |                |               |                |       |
|-----------------|----------------|---------------|----------------|-------|
| Sκυ             | Radius<br>(MM) | Shank<br>(мм) | LENGTH<br>(MM) | Price |
| 19+0235         | 20             | 20            | 835            | \$    |
| 19+0236         | 25             | 20            | 835            | \$    |
| 19+0237         | 32             | 30            | 835            | \$    |