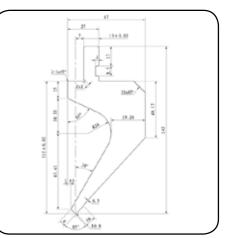

## Features

- I Quality deep offset tooling.
- I Other sizes available in stock- call us!

| GOOSENECK OFFSET TOP TOOL |       |             |       |
|---------------------------|-------|-------------|-------|
| Sĸu                       | ANGLE | LENGTH (MM) | PRICE |
| 19+0239                   | 86    | 835         | \$    |

#### Features

- Quality deep offset tooling.
- Other sizes available in stock- call us!

| GOOSENECK OFFSET TOP TOOL |       |             |       |
|---------------------------|-------|-------------|-------|
| SKU                       | Angle | LENGTH (MM) | Price |
| 19+0242                   | 86    | 835         | \$    |