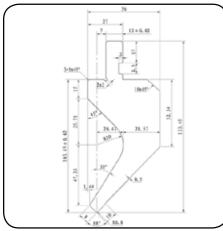

## Features

Quality deep offset tooling.

Other sizes available in stock- call us!

| GOOSENECK OFFSET TOP TOOL |       |             |       |
|---------------------------|-------|-------------|-------|
| SKU                       | Angle | LENGTH (MM) | PRICE |
| 19+0243                   | 86    | 835         | \$    |

## Features

- I Quality deep offset tooling.
- Other sizes available in stock- call us!

| GOOSENECK OFFSET TOP TOOL |       |             |       |
|---------------------------|-------|-------------|-------|
| SKU                       | ANGLE | LENGTH (MM) | PRICE |
| 19+0244                   | 86    | 835         | \$    |