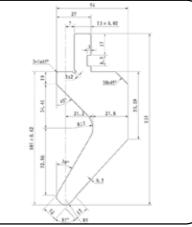

## Features

- I Quality deep offset tooling.
- I Other sizes available in stock- call us!

| GOOSENECK OFFSET TOP TOOL |       |             |       |
|---------------------------|-------|-------------|-------|
| Sĸu                       | ANGLE | LENGTH (MM) | PRICE |
| 19+0239                   | 86    | 835         | \$    |