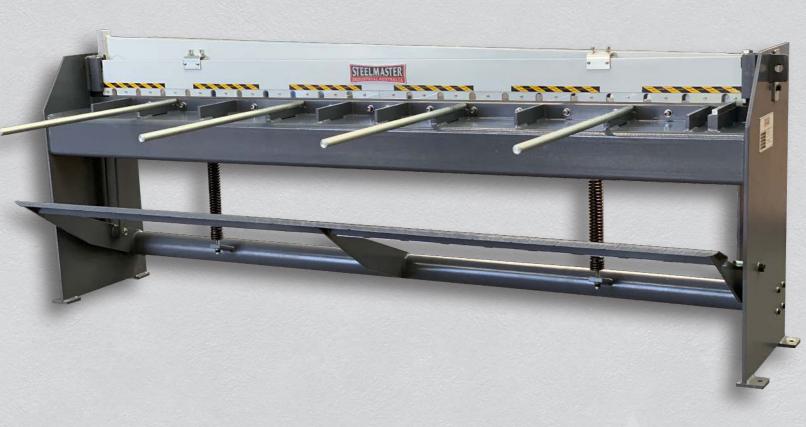

## STEELMASTER TREADLE GUILLOTINE

Australian Designed All Steel Fabricated Treadle Shearing Machines

## **FEATURES**

- newly designed and improved model
- full length foot pedal
- all steel fabricated frame with quality reversible edge blades
- front support arms and back gauges
- special provision for resetting and aligning of machine throughout its life time via adjustable gibs
- grease nipples fitted to all wear points
- · material clamp beam spring operated
- new front perspex safety guard
- CE compliant

## **UNIQUE FEATURES**

"making ours unique!"

- **Quality Reversible Blades**
- Full Length Foot Pedal
- · Calibrated Backguage

| TECHNICAL DATA         | (model) | SM-MS816         |
|------------------------|---------|------------------|
| sku                    | (#)     | 17-0107          |
| shear length           | (mm)    | 2450             |
| max thickness          | (mm)    | 1.2              |
| dimensions (I x w x h) | (mm)    | 2700 x 700 x 800 |
| weight                 | (kg)    | 1100             |
| PRICE                  | (AUD)   | \$               |