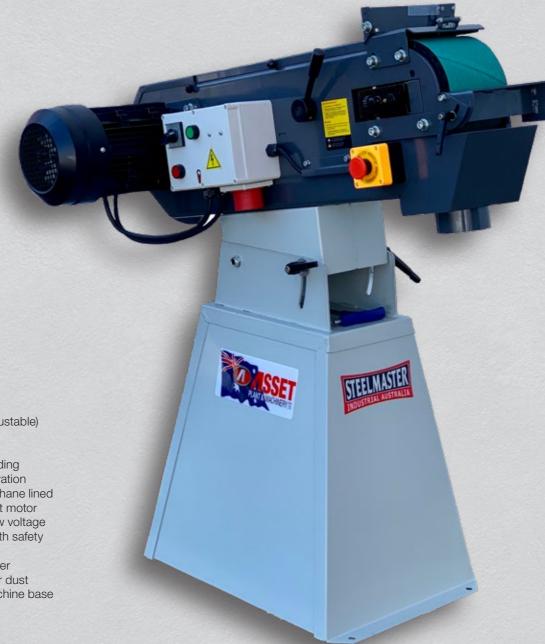

## STEELMASTER INDUSTRIAL BELT LINISHER

**Quality Heavy Duty Linishers Built to Last** 

## **FEATURES**

- industrial series 150mm
- grinding table (height adjustable)
- graphite lines
- powerful 4 kw motor
- contact and surface grinding
- very smooth & quiet operation
- contact wheel is polyurethane lined
- adjustable working height motor protection switch with low voltage release in accordance with safety workplace regulations
- removable protective cover
- available with dust bag or dust extraction unit inside machine base
- 3 phase/415v
- CE Compliant

**EQUIPMENT & ACCESSORIES SUPPLIED** 1 x fitted standard belt, perspex safety guard, rear extraction outlet & manual

| TECHNICAL<br>DATA | SKU      | DRIVE WHEEL<br>DIAMETER | BELT SPEED | BELT<br>DIMENSIONS<br>(L X W) | MOTOR<br>POWER | WEIGHT<br>(NT) | PRICE |
|-------------------|----------|-------------------------|------------|-------------------------------|----------------|----------------|-------|
| (model)           | (#)      | (mm)                    | (mps)      | (mm)                          | (kw/V)         | (kg)           | (AUD) |
| SM-GRIT150        | 14-0811G | 200                     | 30         | 150 x 2000                    | NICAL4 / 415   | 120            | \$    |