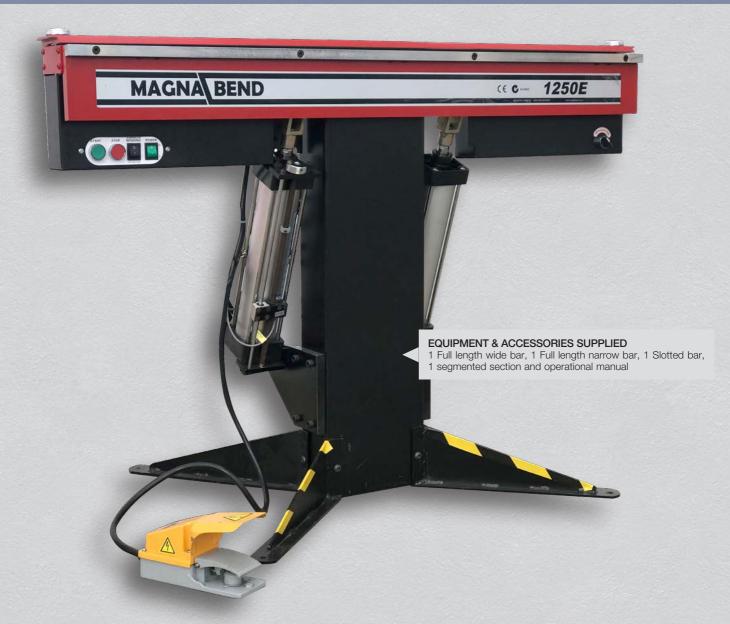

## **MAGNABEND ELECTRIC FOLDER**

**Now Offering Power Folding.** 

## **FEATURES**

- new powered folding apron
- electromagnetic sheetmetal folding machines
- to suit: roofing, aircraft, general sheet metal fabrication and training colleges
- electromagnetic clamping
- manual fold

- suitable for all sheetmetal, aluminium, copper and stainless folding
- perfect for deep forming of channels, closed sections and all those hard to do folds
- all models supplied with short bar clamp and slotted clamp bar sets
- CE Compliant