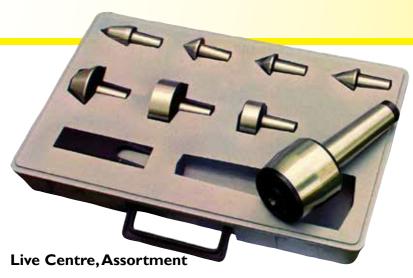

# LIVE CENTRES

### **Features**

- I 7 replaceable centres
- I body is made from hardened and ground special tool steel
- I precision needle bearing ensures high concentricity, long life and high load capacity
- I mushroom diameters 32, 2 x 13, 9, 7 and 5.5mm

| LIVE CENTRE, ASSORTMENT |        |       |  |
|-------------------------|--------|-------|--|
| Sku                     | SERIES | PRICE |  |
| 12+0178                 | MT2    | \$    |  |
| 12+0179                 | MT3    | \$    |  |
| 12+0180                 | MT4    | \$    |  |