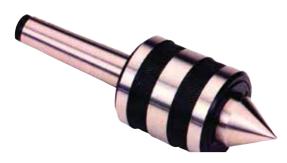

#### **Features**

- I suited for large hollow work pieces. i.e. pipe and tubing
- I designed for heavy duty use
- I dust free sealed bearings

| PIPE LIVE CENTRES |        |                    |       |  |
|-------------------|--------|--------------------|-------|--|
| Sku               | SERIES | DIAMETER OF CENTRE | PRICE |  |
| 12+0185           | MT2    | 70 mm              | \$    |  |
| 12+0186           | МТ3    | 100 mm             | \$    |  |
| 12+0187           | MT4    | 120 mm             | \$    |  |
| 12+0188           | MT5    | 150 mm             | \$    |  |