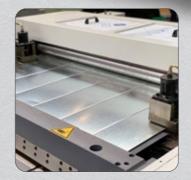

## **HVAC DUCT PRODUCTION LINE**

HVAC Auto Duct Line AML-3, 1550mm, Twin Decoiler Leveller/Ribbing/Notching/Shearing/Folding

Our Duct production line III comprises of a twin decoiler, leveller grooving unit, "V" and "□" notching unit, cutting unit, bending unit composition. The standard configuration the "V" and " " notching unit make for TDF flange duct, there into the "□" notching unit also can be used to produce TDC flange. Bending unit can be made with the Pittsburgh match the right angle, also can be sheet metal bending into a "□" or "L" type. Greatly improve the utilization of the plate, reduce labour intensity and reduce labour. The production line electrical control part adopts full servo control; the control system has a closedloop feedback system, Accuracy and stability were obvious improved. The maximum operating speed of 16 m / min. Length tolerance is ±0.5mm; diagonal tolerance is  $\pm$  0.8mm. The system can meet the each shift (8 hours) production capacity of 1000m2 duct.

## FEATURES

- Up to 1550mm wide material
- Vector Servo PLC Control
- Twin Powered Decoiler, PLC Programming, Infeed Straightening / Levelling, Ribbing, Notching, Shearing & Folding
- Note Inline Ribbing, Notching, Folding & Shearing can be turned on or off through PLC.