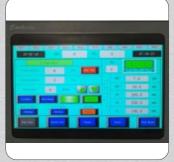

## **HVAC DUCT PRODUCTION LINE**

HVAC Auto Duct Line AML-3, 1550mm, Twin Decoiler Leveller/Ribbing/Notching/Shearing/Folding

Our Duct production line III comprises of a twin decoiler, leveller grooving unit, "V" and "□" notching unit, cutting unit, bending unit composition. The standard configuration the "V" and " " notching unit make for TDF flange duct, there into the "□" notching unit also can be used to produce TDC flange. Bending unit can be made with the Pittsburgh match the right angle, also can be sheet metal bending into a "□" or "L" type. Greatly improve the utilization of the plate, reduce labour intensity and reduce labour. The production line electrical control part adopts full servo control; the control system has a closedloop feedback system, Accuracy and stability were obvious improved. The maximum operating speed of 16 m / min. Length tolerance is ±0.5mm; diagonal tolerance is  $\pm$  0.8mm. The system can meet the each shift (8 hours) production capacity of 1000m2 duct.

## FEATURES

- Up to 1550mm wide material
- Vector Servo PLC Control
- Twin Powered Decoiler, PLC Programming, Infeed Straightening / Levelling, Ribbing, Notching, Shearing & Folding
- Note Inline Ribbing, Notching, Folding & Shearing can be turned on or off through PLC.