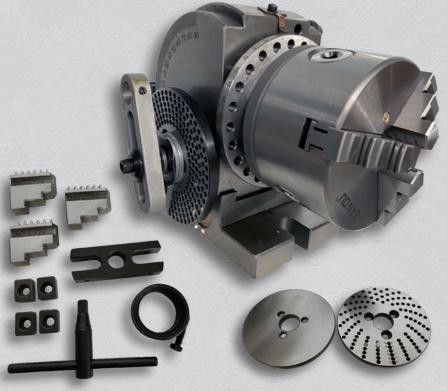

## **FEATURES**

- Hardened and ground spindle rigidly held between taper roller bearings
- Improved design for a more accurate chuck mount
- The head can be swivelled from 10° below horizontal to 90° vertical
- Designed to carry out all types of gear cutting, precision dividing
- Slotted base on dividing head & tailstock for use with key steel to align quickly on machine
- comes with 3 & 4 jaw 100mm chuck

| SEMI-UNIVERSAL DIVIDING HEAD & CHUCK |             |                    |                     |                     |                    |       |       |  |  |  |
|--------------------------------------|-------------|--------------------|---------------------|---------------------|--------------------|-------|-------|--|--|--|
| Sku                                  | CHUCK(INCH) | OVERALL WIDTH (MM) | Overall Length (MM) | OVERALL HEIGHT (MM) | CENTRE HEIGHT (MM) | TAPER | PRICE |  |  |  |
| 13+0061                              | 4           | 140                | 189                 | 173                 | 100                | MT2   | \$    |  |  |  |