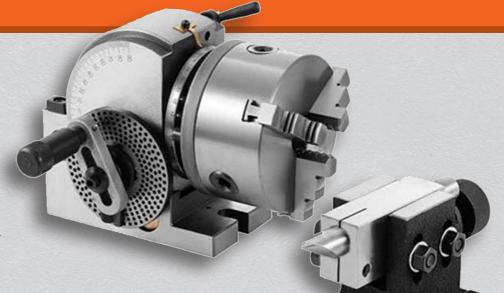

## **SEMI-UNIVERSAL DIVIDING HEAD**

## **FEATURES**

- Hardened and ground spindle rigidly held between taper roller bearings
- Improved design for a more accurate chuck mount
- The head can be swivelled from 10° below horizontal to 90° vertical
- Designed to carry out all types of gear cutting, precision dividing
- Slotted base on dividing head & tailstock for use with key steel to align quickly on machine

| SEMI-UNIVERSAL DIVIDING HEAD & CHUCK |             |                    |                     |                     |                    |       |       |  |  |  |  |
|--------------------------------------|-------------|--------------------|---------------------|---------------------|--------------------|-------|-------|--|--|--|--|
| Sku                                  | Chuck(INCH) | OVERALL WIDTH (MM) | Overall Length (MM) | OVERALL HEIGHT (MM) | CENTRE HEIGHT (MM) | TAPER | PRICE |  |  |  |  |
| 13+0062                              | 4           | 140                | 189                 | 173                 | 100                | MT2   | \$    |  |  |  |  |
| 13+0063                              | 6           | 156                | 293                 | 220                 | 128                | MT3   | \$    |  |  |  |  |