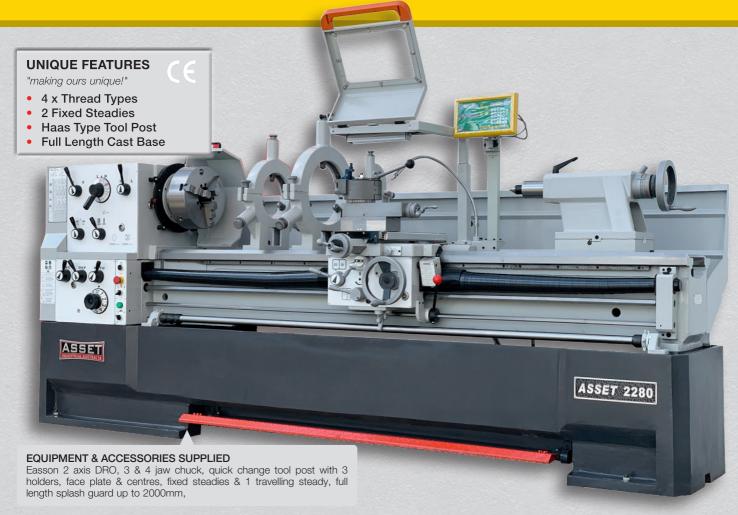

## **ASSET INDUSTRIAL EURO BIG BORE LATHE**

Heavy Duty Full Cast Large Bore Lathe 105mm and 560mm Swing.

## **FEATURES**

- large 105 mm spindle bore
- induction-hardened and ground cast iron bed and slide ways
- triple precision headstock bearings fitted
- spindle holding camlock system
- main spindle running in oil bath, hardened and ground with two adjustable precision taper rollerbearings ensures accuracy
- maximum accuracy and quiet operation, even at high speeds
- metric and imperial calibrations
- capable of turning over 200 different types of threads with a low speed of 25 rpm
- transversal adjustment of tailstock for taper cutting applications
- · quick change tool post standard
- 2 axis DRO fitted as standard
- safety covered lead screw
- safety interlocks on chuck guard, gear box and foot brake
- 415v 3ph,
- CE compliant