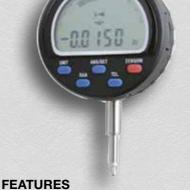

## **FEATURES**

- these precision dial indicators are perfect for all general purpose quality inspections of any lathe & mill applications
- graduation 0.01 mm
- measuring range 10 mm

- our new digital indicator is an absolute must for all machining applications
- features 0 reset
- metric / imperial calibrations .
- absolute with selectable setting
- measuring range 10 mm