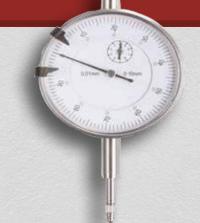

## **FEATURES**

- these precision dial indicators are perfect for all general purpose quality inspections of any lathe & mill applications
- graduation 0.01 mm
- measuring range 10 mm

- our new digital indicator is an absolute must for all machining applications
- features 0 reset
- metric / imperial calibrations .
- absolute with selectable setting
- measuring range 10 mm