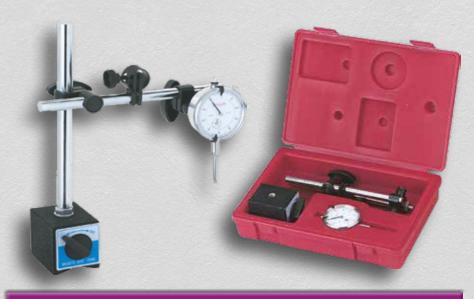

# - - DIRECTOR"S CHOICE - -

# **FEATURES**

- introducing our new director's choice
- precision measurements and set ups have never been so easy
- magnetic base and gauges with just a turn of the switch
- the dial indicator features a 0mm to 25mm travel
- our combo set is packaged in a protective case

| AL   | RA 2000 LUBRICATIN | G SPRAY |         | MAGNETIC BASE / DIAL INDICATOR COMBO |                      |       |  |  |
|------|--------------------|---------|---------|--------------------------------------|----------------------|-------|--|--|
|      | SIZE               | PRICE   | Sku     | Magnetic Force (N)                   | Measuring Range (mm) | PRICE |  |  |
| 0903 | 405ml Aerosol      | \$      | 50+0158 | 620                                  | 0 ~ 25               | \$    |  |  |