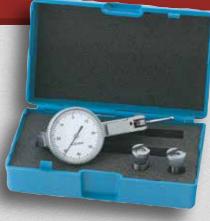

## **FEATURES**

- these test indicators have an easy to read dial and a pivoting stylus that moves at right angles to the dial face
- boxed in a secure foam lined casing

| DIAL INDICATOR |                      |       | DIGITAL DIAL INDICATOR |                      |       | TEST INDICATOR |                      |       |
|----------------|----------------------|-------|------------------------|----------------------|-------|----------------|----------------------|-------|
| Sĸu            | Measuring Range (mm) | Price | SKU                    | Measuring Range (mm) | PRICE | Sku            | Measuring Range (mm) | PRICE |
| 50+0105        | 10                   | \$    | 50+0106                | 10                   | \$    | 50+01          | 141 0~1.25           | \$    |