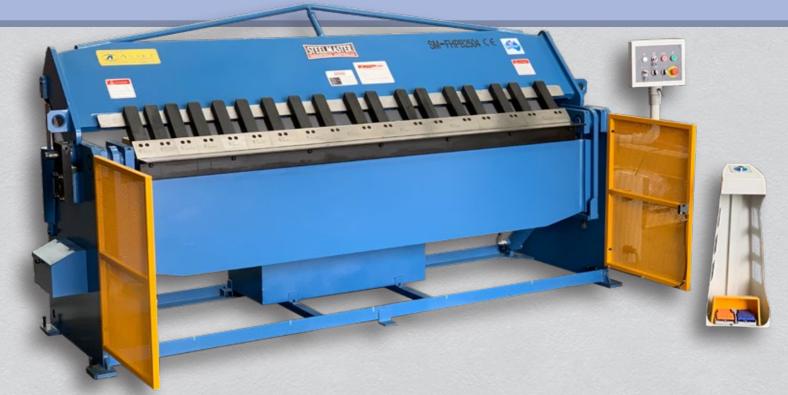

## STEELMASTER STANDARD FULL HYDRAULIC PANBRAKE

Offering A Hydraulic Operated Panbrake At The Right Price.

## **FEATURES**

- full hydraulic clamp & fold for efficient heavy duty operation.
- machine constructed from heavy plate steel with continuous welded seams to ensure high structural rigidity
- high load capacity dual spherical plane bearings utilised at bending beam pivots and over centre clamp bearings ensure long low maintenance operation through it working life
- segmented bending fingers made from harder material to maximize life and accuracy
- high quality componentry ensures reliable performance for years of continuous operation
- large hydraulic oil reservoir to maintain low oil temperature for high production
- infinitely adjustable bending angle control from 0-125 degrees
- quick set feature for angle bending
- precise manual inching of bending beam for efficient operation
- low voltage control wiring for safety
- CE Compliant